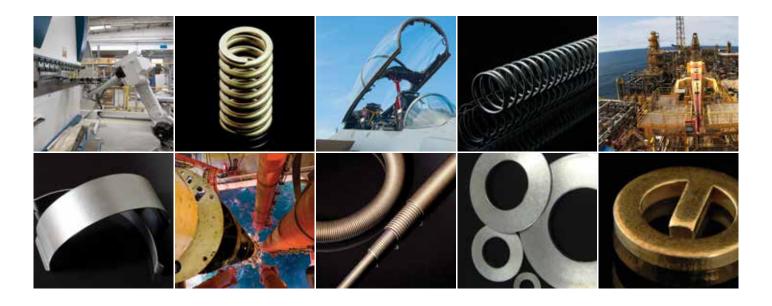

## **Springs**

We manufacture virtually every conceivable spring type from 0.1mm to 20mm wire diameter in a range of materials including beryllium copper, tungsten, phosphor bronze, copper, brass, nickel alloys, carbon steel, stainless steel and polymers.

Batch sizes range from one to millions with the same exacting standards applied to all. In addition to springs, we are experienced in the manufacture of a vast array of 3 dimensional wire forms. Robust tailored inspection and testing regimes ensure that production remains well within engineering tolerance requirements throughout the product or batch lifecycle.

## **Stampings**

With a huge range of equipment and a blanking capacity up to 125 tons and CNC punch press capability, we produce stampings in ferrous, nonferrous and synthetic materials.

From flat sheet to formed and assembled components, everything is done in our factory, reducing lead times and ensuring the same high level of control and tolerance is maintained. Our extensively equipped tool room including EDM capability and machine centres produces all of our tooling reducing turn-around time from prototype and ensures that you can be assured of a quality product every time. In addition to individual stampings, a large proportion of our work involves the production of complex assemblies involving a number of manufactured components.