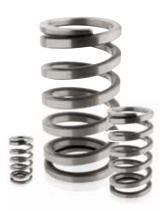

## **Springs**

We manufacture virtually every conceivable spring type from 0.1mm to 20mm wire diameter in a range of materials including beryllium copper, tungsten, phosphor bronze, copper, brass, nickel alloys, carbon steel, stainless steel and polymers.

Batch sizes range from one to millions with the same exacting standards applied to all. In addition to springs, we are experienced in the manufacture of a vast array of 3 dimensional wire forms. Robust tailored inspection and testing regimes ensure that production remains well within engineering tolerance requirements throughout the product or batch lifecycle.