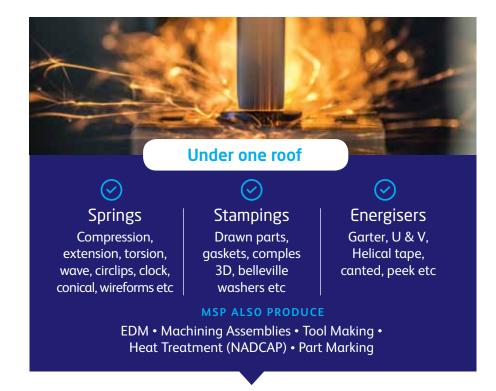

## **Springs**

We manufacture virtually every conceivable spring type from 0.1mm to 20mm wire diameter in a range of materials including beryllium copper, tungsten, phosphor bronze, copper, brass, nickel alloys, carbon steel, stainless steel and polymers.

## **Stampings**

With a huge range of equipment and a blanking capacity up to 125 tons and CNC punch press capability, we produce stampings in ferrous, nonferrous and synthetic materials.

From flat sheet to formed and assembled components, everything is done in our factory, reducing lead times and ensuring the same high level of control and tolerance is maintained. Our extensively equipped tool room including EDM capability and machine centres produces all of our tooling reducing turn-around time from prototype and ensures that you can be assured of a quality product every time. In addition to individual stampings, a large proportion of our work involves the production of complex assemblies involving a number of manufactured components.