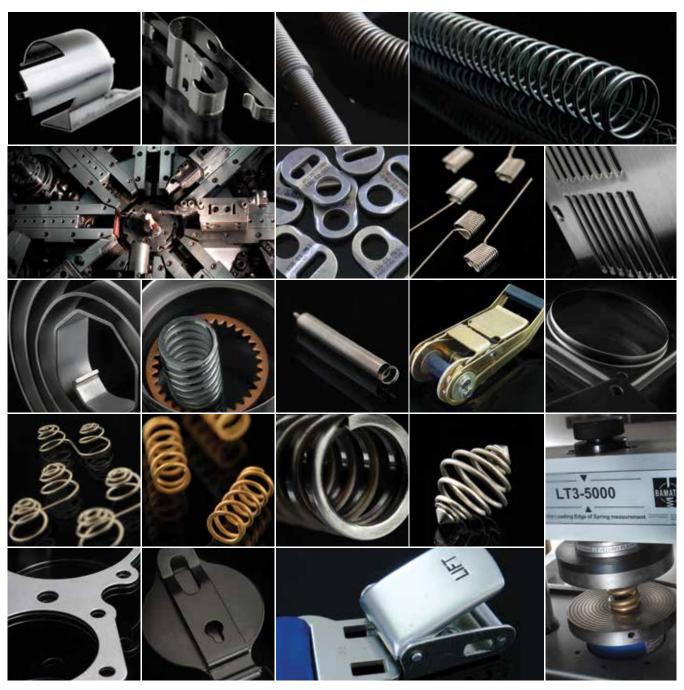

## **Springs**

We manufacture virtually every conceivable spring type from 0.1mm to 20mm wire diameter in a range of materials including beryllium copper, tungsten, phosphor bronze, copper, brass, nickel alloys, carbon steel, stainless steel and polymers.

Batch sizes range from one to millions with the same exacting standards applied to all. In addition to springs, we are experienced in the manufacture of a vast array of 3 dimensional wire forms. Robust tailored inspection and testing regimes ensure that production remains well within engineering tolerance requirements throughout the product or batch lifecycle.

## **Stampings**

With a huge range of equipment and a blanking capacity up to 125 tons and CNC punch press capability, we produce stampings in ferrous, nonferrous and synthetic materials.

From flat sheet to formed and assembled components, everything is done in our factory, reducing lead times and ensuring the same high level of control and tolerance is maintained. Our extensively equipped tool room including EDM capability and machine centres produces all of our tooling reducing turn-around time from prototype and ensures that you can be assured of a quality product every time. In addition to individual stampings, a large proportion of our work involves the production of complex assemblies involving a number of manufactured components.